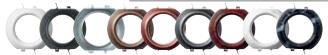

#### 1-gang

One way frames for single Renova devices. For flush mounting or surface mounting at surface boxes. The metallic, wood and stone look-alike frames are made in painted plastic.

WDE011400 WDE011420 WDE011440 White 5 Black Stainless steel WDE011444 Bronze WDE011448 Copper Titanium WDE011452 Walnut WDE011456 White marble WDE011460 Black marble WDE011464