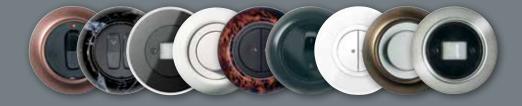

#### MAGNIFICENT ELEGANCE

a charge out of this mineral- and wood-toned colour palette. A modern photographic technique makes Renova Effect available with a metallic, wooden or marble finishing, thus enhancing the elegance of an aged classic interior.

# MAGNIFICENT EFFECTS

Challenging or enhancing exclusivity in a luxurious room? Creating contrasts between old environments and modern furnishing? Complement your black or white Renova switches and accessories with the magnificent Renova Effect range. Those cover frames have been draped under a surface of photographic foil.

Choose between walnut or marble in white or black. Or do you desire bold and shimmering metallic surface in stainless steel, titanium, bronze or copper? With its deep, intense colouring, Renova Effect will bring a cutting-edge touch to your elegant decoration.