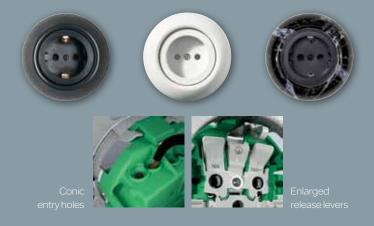

# SWITCHES + SOCKET OUTLETS

Explore new and better solutions with the updated Renova switch inserts. The system is based on some established installation traditions combined with a number of innovations like an easier entrance hole for wires or even bigger release buttons.

Furthermore Renova offers a new single socket outlet with an improvement on entrance holes and bigger release buttons, thus leading to a more easy and fast installation.