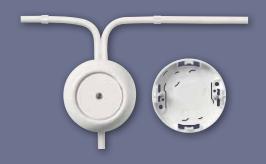

#### SURFACE MOUNTING

Renova can be mounted in flush-mounted or surface mounted boxes. A junction box is also available, with or without terminal block. For surface mounting use a round or oval box in white or black. The boxes suit the whole range except glass frames. All boxes have entries for neutral conductors and knock-outs for conduits. When making connections in the junction box you will notice the generous space and the smart terminal block.

| Lι           | ıminaire ou | tlets  |                                                                                                                                           |                   |                    |                    |
|--------------|-------------|--------|-------------------------------------------------------------------------------------------------------------------------------------------|-------------------|--------------------|--------------------|
|              |             |        | Туре                                                                                                                                      | Colour            | Qty/pack           | Ref. No            |
|              |             |        | Luminaire outlets                                                                                                                         |                   |                    |                    |
| P140896      | Par V       |        | Luminaire outlet for wall mounting, $6A$ , screwless connection. For flush ror in a surface box 22 mm. To be completed with Renova frame. | mounting in a box | c/c 60 mm, a junct | tion box c/c 67 mm |
| 0879         |             | (6250) | 230 VAC- 2-pole unearthed                                                                                                                 | White             | 5                  | WDE011140          |
| P140879      |             |        |                                                                                                                                           | Black             | 5                  | WDE011340          |
| 0897         | 45          |        | 230 VAC- 2-pole earthed                                                                                                                   | White             | 5                  | WDE011141          |
| 140880, P140 | (C)         |        |                                                                                                                                           | Black             | 5                  | WDE011341          |

| P140880, P14   | (E)  |            |                                                                                                                         | Black               | 5                   | WDE011341      |
|----------------|------|------------|-------------------------------------------------------------------------------------------------------------------------|---------------------|---------------------|----------------|
| В              | oxes |            |                                                                                                                         |                     |                     |                |
|                |      |            | Surface boxes                                                                                                           |                     |                     |                |
| ELP 06551      | 11   | A          | Surface boxes for single devices and for double socket outlets. Fixing ho in bottom. To be completed with Renova frame. | les for mounting ov | er flush box c/c 60 | mm. Knock-outs |
| 289, E         | 1    | <b>H W</b> | Low 1-gang 22 mm                                                                                                        | White               | 5                   | WDE011150      |
| P92            |      |            |                                                                                                                         | Black               | 5                   | WDE011350      |
| 05551          | 1    | A. C.      | High 1-gang 35 mm                                                                                                       | White               | 5                   | WDE011151      |
| P92289, ELP0   |      |            |                                                                                                                         | Black               | 5                   | WDE011351      |
| 03763          |      |            | Ovalform for double socket outlets 25 mm                                                                                | White               | 5                   | WDE011152      |
| P125449, ELP03 |      |            |                                                                                                                         | Black               | 5                   | WDE011352      |