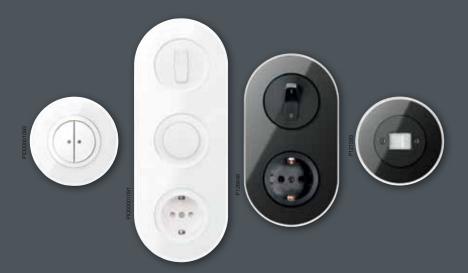

### RENOVA ORIGINAL

# RENOVA GLASS

#### TIMELESS BEAUTY

contemporary design that never gets out of style will addict to the nostalgic, aesthetic shapes. Underlined by a large number of modern functions, Renova Original blends perfectly with all requirements on classical architecture.

#### **URBAN VANGUARD**

Sourcing elegant high-quality materials like glass, this vanguard design variant perfectly complement your modern interior. The timeless white and black combined with the elegantly sleek material match the novel architectural style of functionalism, lending a retro touch to your urban home.

# RENOVA EFFECT

#### MAGNIFICENT ELEGANCE

a charge out of this mineral- and wood-toned colour palette. A modern photographic technique makes Renova Effect available with a metallic, wooden or marble finishing, thus enhancing the elegance of an aged classic interior.

# URBAN VANGUARD IN GLASS

Elegant and affordable, these switches are made of high-quality material, enhancing your decoration and adding a dash of purity. Since glass made a big entrance in the 1920s' architecture, this elegantly sleek material perfectly matches the novel architectural style of functionalism. Renova Glass captures this look, but thanks to its simple and pure design entirely flows into urban, public environments as well as highly sophisticated interiors. Design variants are available with a black or white base, housing one, two or three devices.

# MAGNIFICENT EFFECTS

Challenging or enhancing exclusivity in a luxurious room? Creating contrasts between old environments and modern furnishing? Complement your black or white Renova switches and accessories with the magnificent Renova Effect range. Those cover frames have been draped under a surface of photographic foil.