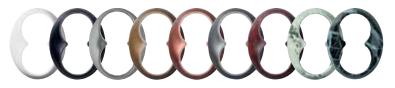

#### 1-gang

One way frames for single Renova devices. For flush mounting or surface mounting at surface boxes. The metallic, wood and stone look-alike frames are made in painted plastic.

WDE011400 WDE011420 WDE011440 White 5 Black Stainless steel WDE011444 Bronze WDE011448 Copper Titanium WDE011452 Walnut WDE011456 White marble WDE011460 Black marble WDE011464