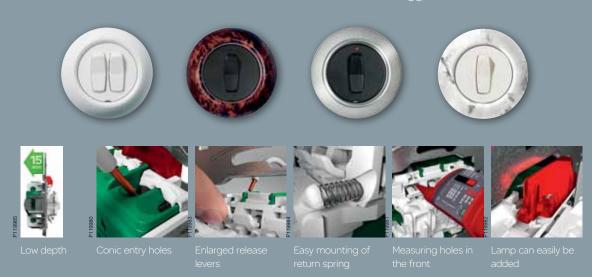

# SWITCHES + SOCKET OUTLETS

Explore new and better solutions with the updated Renova switch inserts. The system is based on some established installation traditions combined with a number of innovations like an easier entrance hole for wires or even bigger release buttons.

Furthermore Renova offers a new single socket outlet with an improvement on entrance holes and bigger release buttons, thus leading to a more easy and fast installation.