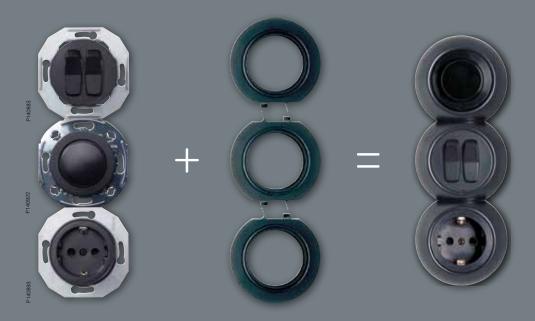

#### **COMBINATION FRAMES**

Renova has a unique system of frames for combination mounting. You do not need to have a lot of different frames to do your combination installations. Starting with a pair of end frames and adding middle frames you can create all the combinations of wiring devices you need. With the click-in technique mounting is easily done and the c/c-distance is 71 mm to fit box combinations.

#### SURFACE MOUNTING

Renova can be mounted in flush-mounted or surface mounted boxes. A junction box is also available, with or without terminal block. For surface mounting use a round or oval box in white or black. The boxes suit the whole range except glass frames. All boxes have entries for neutral conductors and knock-outs for conduits. When making connections in the junction box you will notice the generous space and the smart terminal block.

# SWITCHES + SOCKET OUTLETS

Explore new and better solutions with the updated Renova switch inserts. The system is based on some established installation traditions combined with a number of innovations like an easier entrance hole for wires or even bigger release buttons.