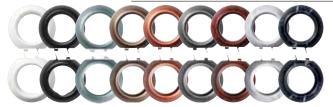

#### 1-gang

One way frames for single Renova devices. For flush mounting or surface mounting at surface boxes. The metallic, wood and stone look-alike frames are made in painted plastic.

WDE011400 WDE011420 WDE011440 White 5 Black Stainless steel WDE011444 Bronze WDE011448 Copper Titanium WDE011452 Walnut WDE011456 White marble WDE011460 Black marble WDE011464