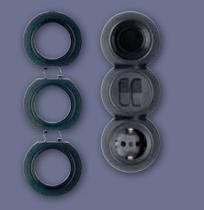

#### **COMBINATION FRAMES**

Renova has a unique system of frames for combination mounting. You do not need to have a lot of different frames to do your combination installations. Starting with a pair of end frames and adding middle frames you can create all the combinations of wiring devices you need. With the click-in technique mounting is easily done and the c/c-distance is 71 mm to fit box combinations.

# SWITCHES + SOCKET OUTLETS

Explore new and better solutions with the updated Renova switch inserts. The system is based on some established installation traditions combined with a number of innovations like an easier entrance hole for wires or even bigger release buttons.