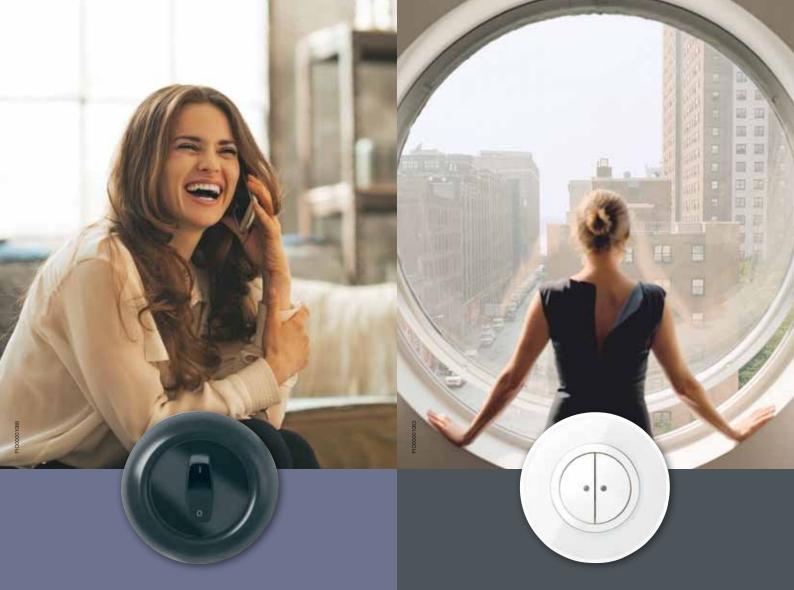

# FULL FLEXIBILITY

#### **CLEVER AND SMART**

Simplify your life with smart and practical functions generating added value to the out-standing design of Renova. Various electrical inserts, crafty wallpaper protectors or the unique frame system for combination mounting you easily create the set of wiring devices you need.

# ENJOY MORE FLEXIBILITY

Renova contributes to environmental protection through various control features. As a matter of course, it also stands for a responsible use of resources. Therefore Renova is delivered with separate E-numbers, namely one for the insert and another one for the frame. So there won't be any left-over of components after installation, thus leading to reduced waste and costs.

There is a variaty of mixing and matching designs by choosing from two basic colours for switches and socket outlets plus different frames in several colours and material