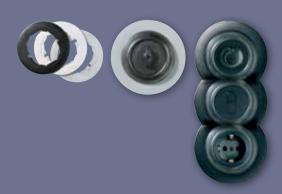

#### WALLPAPER PROTECTORS

Probably you've noticed stains and marks on the wallpaper around your outlets. Let tricks from former times solve your problem. The Renova wallpaper protectors will reduce the wear and tear! In addition to the protective function they will also re-create that authentic feeling of an older house and cover marks from previous installations. The wallpaper pro-tectors are available in a white, black or transparent version, and for single or combination mounting. Electric devices don't need to be removed when applying the wallpaper protector, so the protection can easily be installed.

#### **COMBINATION FRAMES**

Renova has a unique system of frames for combination mounting. You do not need to have a lot of different frames to do your combination installations. Starting with a pair of end frames and adding middle frames you can create all the combinations of wiring devices you need. With the click-in technique mounting is easily done and the c/c-distance is 71 mm to fit box combinations.

### Inserts

| Rocker switches     |                                                                                                                                                                                                                           |                       |                  |                        |
|---------------------|---------------------------------------------------------------------------------------------------------------------------------------------------------------------------------------------------------------------------|-----------------------|------------------|------------------------|
|                     | Type Rocker switches                                                                                                                                                                                                      | Colour                | Qty/pack         | Ref. No                |
| P140873, P140882    | Switches 16 A for flush mounting in box c/c 60 or surface in surface mounting of rockers and mounting frame. The switches have two claws. To be completed with Renova frame.                                              |                       |                  |                        |
| P1406               | 2-pole screwless                                                                                                                                                                                                          | White<br>Black        | 5<br>5           | WDE011006<br>WDE011206 |
| P143148, P140883    | Two-circuit screwless                                                                                                                                                                                                     | White<br>Black        | 5<br>5           | WDE011016<br>WDE011216 |
| P145149, P140884    | Two-way screwless                                                                                                                                                                                                         | White<br>Black        | 5<br>5           | WDE011021<br>WDE011221 |
| P143148, P140883    | 2 x two-way screwless                                                                                                                                                                                                     | White<br>Black        | 5<br>5           | WDE011026<br>WDE011226 |
| P143149, P140884    | Intermediate screwless                                                                                                                                                                                                    | White<br>Black        | 5<br>5           | WDE011031<br>WDE011231 |
| Rotary switches     |                                                                                                                                                                                                                           |                       |                  |                        |
| 40887               | Rotary switches  Rotary switch 10 A for flush mounting in box c/c 60 or surface in su                                                                                                                                     | urface-mounted box 35 | mm. Screw connec | tion. Screw fixing     |
| P140876, P140887    | of the knob. To be completed with Renova frame.  Two-circuit                                                                                                                                                              | White<br>Black        | 5<br>5           | WDE011066<br>WDE011266 |
| P140875, P14087     | Two-way                                                                                                                                                                                                                   | White<br>Black        | 5<br>5           | WDE011068<br>WDE011268 |
| Rocker push-buttons |                                                                                                                                                                                                                           |                       |                  |                        |
|                     | Туре                                                                                                                                                                                                                      | Colour                | Qty/pack         | Ref. No                |
| 140884              | Rocker push-buttons  Push-buttons 16 A for flush mounting in box c/c 60 or surface in sumounting of rockers and mounting frame. Supplied with claws. To                                                                   |                       |                  | nection. Snap-in       |
| P143148, P140884    | Two-way screwless                                                                                                                                                                                                         | White<br>Black        | 5<br>5           | WDE011002<br>WDE011202 |
| P140874, P140886    | Push-button jalusi screwless                                                                                                                                                                                              | White<br>Black        | 5<br>5           | WDE011054<br>WDE011254 |
| P-H00872, P-140881  | Rocker push-buttons with LED  Push-buttons with red LED indication 16 A for flush mounting in both Screwless connection. Snap-in mounting of rockers and mounting Supplied with claws. To be completed with Renova frame. |                       |                  |                        |
| 4                   | Two-way with signal lamp screwless                                                                                                                                                                                        | White<br>Black        | 5<br>5           | WDE011004<br>WDE011204 |
| Control Switches    |                                                                                                                                                                                                                           |                       |                  |                        |
| P140872, P140881    | Control Switches  Switches 16 A with red LED indication for flush mounting in box c/ connection. Snap-in mounting of rockers and mounting frame. Th with claws. To be completed with Renova frame.                        |                       |                  |                        |
| P1401               | 2-pole screwless                                                                                                                                                                                                          | White<br>Black        | 5<br>5           | WDE011062<br>WDE011262 |